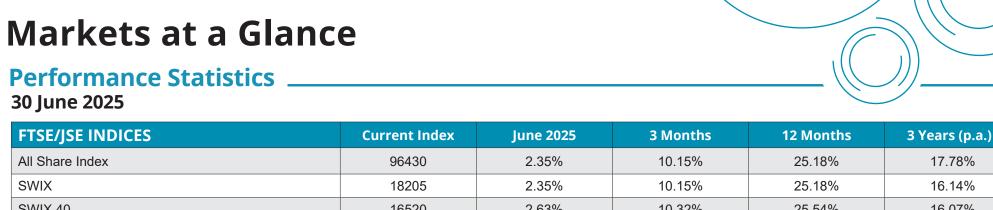

| 96430  | 2.35%                                             | 10.15%                                                                            | 25.18%                                                                                                                                                      | 17.78%                                                                                                                                                                                                            |
|--------|---------------------------------------------------|-----------------------------------------------------------------------------------|-------------------------------------------------------------------------------------------------------------------------------------------------------------|-------------------------------------------------------------------------------------------------------------------------------------------------------------------------------------------------------------------|
| 18205  | 2.35%                                             | 10.15%                                                                            | 25.18%                                                                                                                                                      | 16.14%                                                                                                                                                                                                            |
| 16520  | 2.63%                                             | 10.32%                                                                            | 25.54%                                                                                                                                                      | 16.07%                                                                                                                                                                                                            |
| 88758  | 2.63%                                             | 10.32%                                                                            | 25.54%                                                                                                                                                      | 18.03%                                                                                                                                                                                                            |
| 406    | -0.87%                                            | 9.12%                                                                             | 23.95%                                                                                                                                                      | 19.85%                                                                                                                                                                                                            |
| 75197  | 4.75%                                             | 9.77%                                                                             | 30.58%                                                                                                                                                      | 9.86%                                                                                                                                                                                                             |
| 137098 | 2.37%                                             | 12.03%                                                                            | 29.54%                                                                                                                                                      | 22.77%                                                                                                                                                                                                            |
| 21252  | 0.82%                                             | 7.82%                                                                             | 18.46%                                                                                                                                                      | 19.48%                                                                                                                                                                                                            |
|        | 18205<br>16520<br>88758<br>406<br>75197<br>137098 | 18205 2.35%   16520 2.63%   88758 2.63%   406 -0.87%   75197 4.75%   137098 2.37% | 18205   2.35%   10.15%     16520   2.63%   10.32%     88758   2.63%   10.32%     406   -0.87%   9.12%     75197   4.75%   9.77%     137098   2.37%   12.03% | 18205   2.35%   10.15%   25.18%     16520   2.63%   10.32%   25.54%     88758   2.63%   10.32%   25.54%     406   -0.87%   9.12%   23.95%     75197   4.75%   9.77%   30.58%     137098   2.37%   12.03%   29.54% |